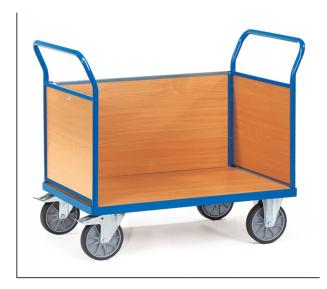

## **Transport equipment**

Tubular steel and profile steel welded, powder coated, surface durably protected, resistant to impact and scratches. Platform, panelled ends and 1 panelled side made of derived timber material boards, surface beech grain. Height of panelled ends and side 500 mm. 2 swivel and 2 fixed-wheel castors, TPE tyres, hubs with groove ball bearing. Swivel castors with wheel locks, according to the European Standard EN 1757-3 (safety of platform trolleys).