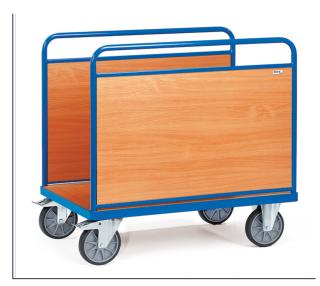

## **Product data sheet**

Article no.: 2542 Bale trolley

Tubular steel and profile steel welded, powder coated, surface durably protected, resistant to impact and scratches. Platform made of derived timber material boards, surface beech grain. Sides made of derived timber material boards, surface beech grain. Height of sides 600/750 mm. 2 swivel and 2 fixed-wheel castors, TPE tyres, hubs with groove ball bearing. Swivel castors with wheel locks, according to the European Standard EN 1757-3 (safety of platform trolleys).

## **Technical Details:**

| Total load capacity (kg)        | 600           |
|---------------------------------|---------------|
| Length of usable platform (mm)  | 1000          |
| Width of usable platform (mm)   | 640           |
| Height of loading platform (mm) | 270           |
| Total length (mm)               | 1069          |
| Total width (mm)                | 709           |
| Total height (mm)               | 1025          |
| Tyres                           | TPE           |
| Wheel size (mm)                 | 200 x 40      |
| Version                         | Holz          |
| Weight (kg)                     | 45            |
| Country of origin               | Germany       |
| Warranty (years)                | 10            |
| Customs tariff number           | 87168000      |
| GTIN                            | 4017976025421 |
|                                 | 1             |