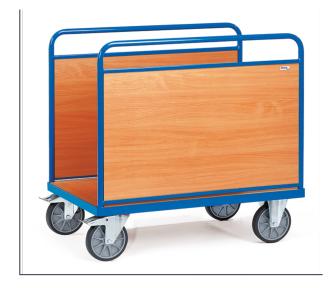

## **Transport equipment**

Tubular steel and profile steel welded, powder coated, surface durably protected, resistant to impact and scratches. Platform made of derived timber material boards, surface beech grain. Sides made of derived timber material boards, surface beech grain. Height of sides 600/750 mm. 2 swivel and 2 fixed-wheel castors, TPE tyres, hubs with groove ball bearing. Swivel castors with wheel locks, according to the European Standard EN 1757-3 (safety of platform trolleys).