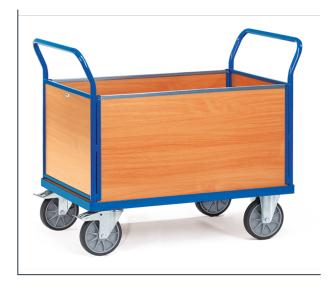

## **Transport equipment**

Tubular steel and profile steel welded, powder coated, surface durably protected, resistant to impact and scratches. Platform, panelled ends and panelled sides made of derived timber material boards, surface beech grain. With one detachable side. Height of panelled ends and sides 500 mm. 2 swivel and 2 fixed-wheel castors, TPE tyres, hubs with groove ball bearing. Swivel castors with wheel locks, according to the European Standard EN 1757-3 (safety of platform trolleys).

## **Technical Details:**

| Total load capacity (kg)        | 500           |
|---------------------------------|---------------|
| Length of usable platform (mm)  | 850           |
| Width of usable platform (mm)   | 450           |
| Height of loading platform (mm) | 228           |
| Total length (mm)               | 1030          |
| Total width (mm)                | 509           |
| Total height (mm)               | 948           |
| Tyres                           | TPE           |
| Wheel size (mm)                 | 160 x 40      |
| Version                         | Holz          |
| Weight (kg)                     | 41            |
| Country of origin               | Germany       |
| Warranty (years)                | 10            |
| Customs tariff number           | 87168000      |
| GTIN                            | 4017976025506 |