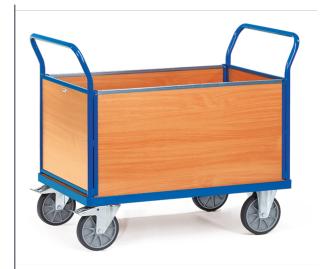

## **Product data sheet**

Article no.: 2552 Closed platform cart

Tubular steel and profile steel welded, powder coated, surface durably protected, resistant to impact and scratches. Platform, panelled ends and panelled sides made of derived timber material boards, surface beech grain. With one detachable side. Height of panelled ends and sides 500 mm. 2 swivel and 2 fixed-wheel castors, TPE tyres, hubs with groove ball bearing. Swivel castors with wheel locks, according to the European Standard EN 1757-3 (safety of platform trolleys).

## **Technical Details:**

| Total load capacity (kg)        | 600           |
|---------------------------------|---------------|
| Length of usable platform (mm)  | 1000          |
| Width of usable platform (mm)   | 650           |
| Height of loading platform (mm) | 270           |
| Total length (mm)               | 1180          |
| Total width (mm)                | 709           |
| Total height (mm)               | 990           |
| Tyres                           | TPE           |
| Wheel size (mm)                 | 200 x 40      |
| Version                         | Holz          |
| Weight (kg)                     | 54            |
| Country of origin               | Germany       |
| Warranty (years)                | 10            |
| Customs tariff number           | 87168000      |
| GTIN                            | 4017976025520 |
|                                 | 1             |