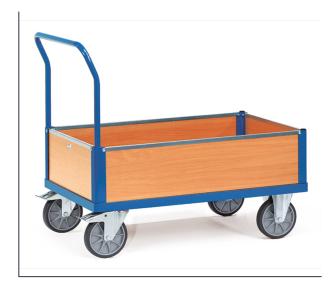

## **Product data sheet**

Article no.: 2560 Box cart

## **Transport equipment**

Tubular steel and profile steel welded, powder coated, surface durably protected, resistant to impact and scratches. Platform made of derived timber material boards, surface beech grain. Ends and sides made of derived timber material boards. Height of sides 250 mm. All sides singly detachable. 2 swivel and 2 fixed-wheel castors, TPE tyres, hubs with groove ball bearing. Swivel castors with wheel locks, according to the European Standard EN 1757-3 (safety of platform trolleys).