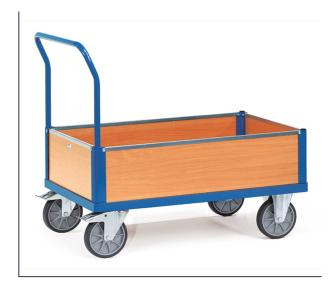

## **Product data sheet**

Article no.: 2562 Box cart

## **Transport equipment**

Tubular steel and profile steel welded, powder coated, surface durably protected, resistant to impact and scratches. Platform made of derived timber material boards, surface beech grain. Ends and sides made of derived timber material boards. Height of sides 250 mm. All sides singly detachable. 2 swivel and 2 fixed-wheel castors, TPE tyres, hubs with groove ball bearing. Swivel castors with wheel locks, according to the European Standard EN 1757-3 (safety of platform trolleys).

## **Technical Details:**

| Total load capacity (kg)        | 600           |
|---------------------------------|---------------|
| Length of usable platform (mm)  | 1000          |
| Width of usable platform (mm)   | 640           |
| Height of loading platform (mm) | 270           |
| Total length (mm)               | 1120          |
| Total width (mm)                | 709           |
| Total height (mm)               | 990           |
| Tyres                           | TPE           |
| Wheel size (mm)                 | 200 x 40      |
| Version                         | Holz          |
| Weight (kg)                     | 40            |
| Country of origin               | Germany       |
| Warranty (years)                | 10            |
| Customs tariff number           | 87168000      |
| GTIN                            | 4017976025629 |