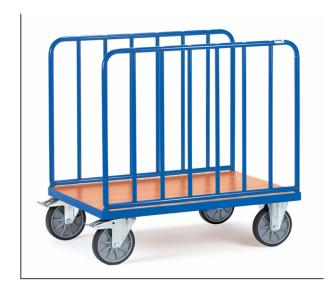

## **Product data sheet**

Article no.: 2572 Bale trolley

## **Transport equipment**

Tubular steel and profile steel welded, powder coated, surface durably protected, resistant to impact and scratches. Platform made of derived timber material boards, surface beech grain. 2 tubular steel side frames with intermediate uprights at intervals of approx. 130 mm. 2 swivel and 2 fixed-wheel castors, TPE tyres, hubs with groove ball bearing. Swivel castors with wheel locks, according to the European Standard EN 1757-3 (safety of platform trolleys).

## **Technical Details:**

| Total load capacity (kg)        | 600           |
|---------------------------------|---------------|
| Length of usable platform (mm)  | 1000          |
| Width of usable platform (mm)   | 640           |
| Height of loading platform (mm) | 270           |
| Total length (mm)               | 1069          |
| Total width (mm)                | 709           |
| Total height (mm)               | 1025          |
| Tyres                           | TPE           |
| Wheel size (mm)                 | 200 x 40      |
| Version                         | Holz          |
| Weight (kg)                     | 42            |
| Country of origin               | Germany       |
| Warranty (years)                | 10            |
| Customs tariff number           | 87168000      |
| GTIN                            | 4017976025728 |