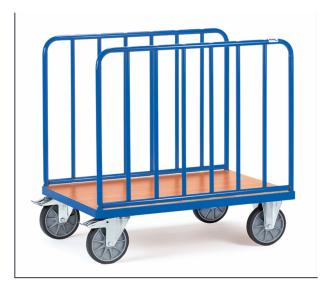

## **Product data sheet**

Article no.: 2573 Bale trolley

Tubular steel and profile steel welded, powder coated, surface durably protected, resistant to impact and scratches. Platform made of derived timber material boards, surface beech grain. 2 tubular steel side frames with intermediate uprights at intervals of approx. 130 mm. 2 swivel and 2 fixed-wheel castors, TPE tyres, hubs with groove ball bearing. Swivel castors with wheel locks, according to the European Standard EN 1757-3 (safety of platform trolleys).

## **Technical Details:**

| Total load capacity (kg)        | 600           |
|---------------------------------|---------------|
| Length of usable platform (mm)  | 1200          |
| Width of usable platform (mm)   | 740           |
| Height of loading platform (mm) | 270           |
| Total length (mm)               | 1269          |
| Total width (mm)                | 809           |
| Total height (mm)               | 1025          |
| Tyres                           | TPE           |
| Wheel size (mm)                 | 200 x 40      |
| Version                         | Holz          |
| Weight (kg)                     | 48            |
| Country of origin               | Germany       |
| Warranty (years)                | 10            |
| Customs tariff number           | 87168000      |
| GTIN                            | 4017976025735 |
|                                 | 1             |