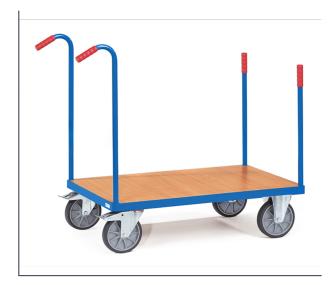

## **Product data sheet**

Article no.: 2580 Stanchioned trolley

## **Transport equipment**

Tubular steel and profile steel welded, powder coated, surface durably protected, resistant to impact and scratches. Platform made of derived timber material boards, surface beech grain. 2 swivel and 2 fixed-wheel castors, TPE tyres, hubs with groove ball bearing. Swivel castors with wheel locks, according to the European Standard EN 1757-3 (safety of platform trolleys).

## **Technical Details:**

| Total load capacity (kg)        | 500           |
|---------------------------------|---------------|
| Length of usable platform (mm)  | 850           |
| Width of usable platform (mm)   | 500           |
| Height of loading platform (mm) | 228           |
| Total length (mm)               | 1100          |
| Total width (mm)                | 509           |
| Total height (mm)               | 923           |
| Tyres                           | TPE           |
| Wheel size (mm)                 | 160 x 40      |
| Weight (kg)                     | 24            |
| Country of origin               | Germany       |
| Warranty (years)                | 10            |
| Customs tariff number           | 87168000      |
| GΠN                             | 4017976025803 |