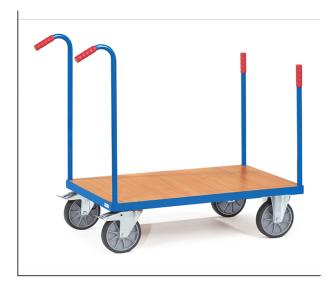

## **Product data sheet**

Article no.: 2581 Stanchioned trolley

Tubular steel and profile steel welded, powder coated, surface durably protected, resistant to impact and scratches. Platform made of derived timber material boards, surface beech grain. 2 swivel and 2 fixed-wheel castors, TPE tyres, hubs with groove ball bearing. Swivel castors with wheel locks, according to the European Standard EN 1757-3 (safety of platform trolleys).

## **Technical Details:**

| Total load capacity (kg)        | 600           |
|---------------------------------|---------------|
| Length of usable platform (mm)  | 1000          |
| Width of usable platform (mm)   | 600           |
| Height of loading platform (mm) | 270           |
| Total length (mm)               | 1250          |
| Total width (mm)                | 609           |
| Total height (mm)               | 960           |
| Tyres                           | TPE           |
| Wheel size (mm)                 | 200 x 40      |
| Weight (kg)                     | 29            |
| Country of origin               | Germany       |
| Warranty (years)                | 10            |
| Customs tariff number           | 87168000      |
| GTIN                            | 4017976025810 |
|                                 |               |