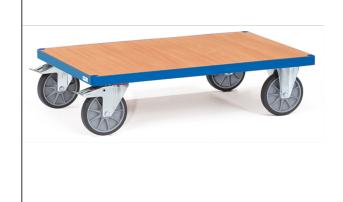

## **Product data sheet**

Article no.: 2590 Platform trolley

**Transport equipment** 

Profile steel welded, powder coated, surface durably protected, resistant to impact and scratches. Platform made of derived timber material boards, surface beech grain. 2 swivel and 2 fixed-wheel castors, TPE tyres, hubs with groove ball bearing. Swivel castors with wheel locks, according to the European Standard EN 1757-3 (safety of platform trolleys).

## **Technical Details:**

| Total load capacity (kg)        | 500           |
|---------------------------------|---------------|
| Length of usable platform (mm)  | 850           |
| Width of usable platform (mm)   | 500           |
| Height of loading platform (mm) | 228           |
| Total length (mm)               | 919           |
| Total width (mm)                | 509           |
| Total height (mm)               | 228           |
| Tyres                           | TPE           |
| Wheel size (mm)                 | 160 x 40      |
| Weight (kg)                     | 22            |
| Country of origin               | Germany       |
| Warranty (years)                | 10            |
| Customs tariff number           | 44219910      |
| GTIN                            | 4017976025902 |
|                                 |               |