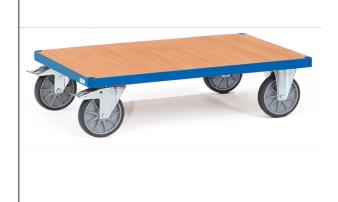

## **Product data sheet**

Article no.: 2591 Platform trolley

## **Transport equipment**

Profile steel welded, powder coated, surface durably protected, resistant to impact and scratches. Platform made of derived timber material boards, surface beech grain. 2 swivel and 2 fixed-wheel castors, TPE tyres, hubs with groove ball bearing. Swivel castors with wheel locks, according to the European Standard EN 1757-3 (safety of platform trolleys).