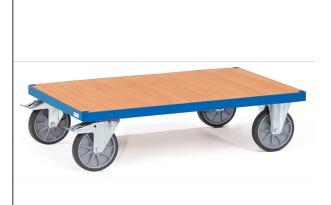

## **Product data sheet**

Article no.: 2593 Platform trolley

Profile steel welded, powder coated, surface durably protected, resistant to impact and scratches. Platform made of derived timber material boards, surface beech grain. 2 swivel and 2 fixed-wheel castors, TPE tyres, hubs with groove ball bearing. Swivel castors with wheel locks, according to the European Standard EN 1757-3 (safety of platform trolleys).

## **Technical Details:**

| Total load capacity (kg)        | 600           |
|---------------------------------|---------------|
| Length of usable platform (mm)  | 1200          |
| Width of usable platform (mm)   | 800           |
| Height of loading platform (mm) | 270           |
| Total length (mm)               | 1269          |
| Total width (mm)                | 809           |
| Total height (mm)               | 270           |
| Tyres                           | TPE           |
| Wheel size (mm)                 | 200 x 40      |
| Weight (kg)                     | 33            |
| Country of origin               | Germany       |
| Warranty (years)                | 10            |
| Customs tariff number           | 44219910      |
| GTIN                            | 4017976025933 |