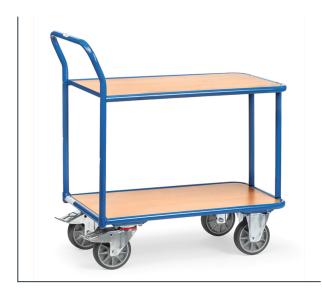

## **Product data sheet**

Article no.: 2602 Table top cart

Modular system, platform and pushbar and upper shelf with screw connection. Capacity upper and middle shelf 120 kg. Disassembled on delivery. Welded tubular or sectional steel construction, powder coated, blue RAL 5007. Shelves made of derived timber material board, beech decor surface. 2 swivel and 2 fixed-wheel castors, TPE tyres, hubs with groove ball bearing. Swivel castors with wheel locks, according to the European Standard EN 1757-3 (safety of platform trolleys).

## **Technical Details:**

| Total load capacity (kg)       | 400           |
|--------------------------------|---------------|
|                                |               |
| Length of usable platform (mm) | 1000          |
| Width of usable platform (mm)  | 700           |
| Shelf heights (mm)             | 233, 736      |
| Total length (mm)              | 1120          |
| Total width (mm)               | 705           |
| Total height (mm)              | 968           |
| Tyres                          | TPE           |
| Wheel size (mm)                | 160 x 40      |
| Weight (kg)                    | 41            |
| Country of origin              | Germany       |
| Warranty (years)               | 10            |
| Customs tariff number          | 87168000      |
| GTIN                           | 4017976026022 |
|                                | 1             |