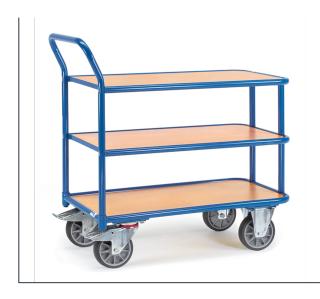

## **Product data sheet**

Article no.: 2612 Table top cart

## **Transport equipment**

Modular system, platform and pushbar and upper and middle shelf with screw connection. Capacity upper and middle shelf 120 kg. Disassembled on delivery. Welded tubular or sectional steel construction, powder coated, blue RAL 5007. Shelves made of derived timber material board, beech decor surface. 2 swivel and 2 fixed-wheel castors, TPE tyres, hubs with groove ball bearing. Swivel castors with wheel locks, according to the European Standard EN 1757-3 (safety of platform trolleys).

## **Technical Details:**

| Total load capacity (kg)       | 400           |
|--------------------------------|---------------|
| Length of usable platform (mm) | 1000          |
| Width of usable platform (mm)  | 700           |
| Shelf heights (mm)             | 233, 485, 736 |
| Total length (mm)              | 1120          |
| Total width (mm)               | 705           |
| Total height (mm)              | 968           |
| Tyres                          | TPE           |
| Wheel size (mm)                | 160 x 40      |
| Weight (kg)                    | 51            |
| Country of origin              | Germany       |
| Warranty (years)               | 10            |
| Customs tariff number          | 87168000      |
| GTIN                           | 4017976026121 |
|                                | I             |