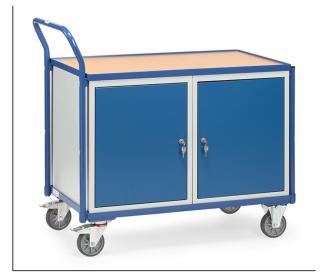

## **Product data sheet**

Article no.: 2633 Light workshop cart

Tubular and sectional steel welded and powder coated, surface durably protected, resistant to impact and scratches, shelves made of derived timber material boards, in a frame of angle steel, height of rim 12 mm. 2 lockable steel cupboards with 1 fixed and 2 adjustable shelves, 500 mm wide, 600 mm deep and 600 mm high. 2 swivel and 2 fixed-wheel castors, TPE tyres, hubs with groove ball bearing. Swivel castors with wheel locks, according to the European Standard EN 1757-3 (safety of platform trolleys).

## **Technical Details:**

| Total load capacity (kg)        | 300                                   |
|---------------------------------|---------------------------------------|
| Length of usable platform (mm)  | 1000                                  |
| Width of usable platform (mm)   | 600                                   |
| Height of loading platform (mm) | 820                                   |
| Total length (mm)               | 1130                                  |
| Total width (mm)                | 600                                   |
| Total height (mm)               | 1030                                  |
| Tyres                           | TPE                                   |
| Wheel size (mm)                 | 125 x 32                              |
| Weight (kg)                     | 69                                    |
| Country of origin               | Germany                               |
| Warranty (years)                | 10                                    |
| Customs tariff number           | 87168000                              |
| GTIN                            | 4017976011530                         |
|                                 | l l l l l l l l l l l l l l l l l l l |