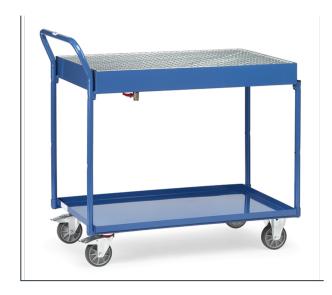

## **Product data sheet**

Article no.: 2722 Table top cart with trays

**Transport equipment** 

Modular system: Steel construction, welded. Tubular steel hoop and steel plate trays screwed. Trays oil-tight, rim 100 mm high, powder coated blue RAL 5007. Base with conical drain and drain tap 1/4". Grid with mesh width of 31 x 31 mm, loosely inserted, flush at the top. Lower steel plate tray 25 mm high, oil-tight. 2 swivel and 2 fixed-wheel castors, TPE tyres, hubs with groove ball bearing. Swivel castors with wheel locks, according to the European Standard EN 1757-3 (safety of platform trolleys). Capacity of upper shelf 100 kg.

## **Technical Details:**

| Total load capacity (kg)       | 300           |
|--------------------------------|---------------|
| Length of usable platform (mm) | 1000          |
| Width of usable platform (mm)  | 600           |
| Shelf heights (mm)             | 181, 901      |
| Total length (mm)              | 1136          |
| Total width (mm)               | 611           |
| Total height (mm)              | 1030          |
| Tyres                          | TPE           |
| Wheel size (mm)                | 125 x 32      |
| Weight (kg)                    | 52            |
| Country of origin              | Germany       |
| Warranty (years)               | 10            |
| Customs tariff number          | 87168000      |
| GTIN                           | 4017976027227 |