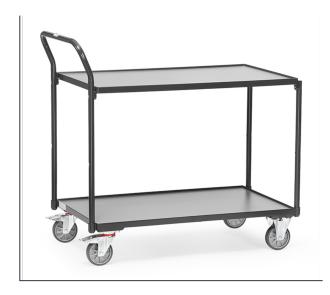

## **Product data sheet**

Modular system: Tubular steel welded and powder coated, surface durably protected, resistant to impact and scratches. 2 shelves made of derived timber material boards, in a frame of angle steel, height of rim 12 mm. 2 swivel and 2 fixed-wheel castors, TPE tyres, hubs with groove ball bearing. Swivel castors with wheel locks, according to the European Standard EN 1757-3 (safety of platform trolleys). Capacity upper shelf 80 kg.

## **Technical Details:**

| Total load capacity (kg)       | 300           |
|--------------------------------|---------------|
| Length of usable platform (mm) | 850           |
| Width of usable platform (mm)  | 500           |
| Shelf heights (mm)             | 200, 820      |
| Total length (mm)              | 986           |
| Total width (mm)               | 511           |
| Total height (mm)              | 1039          |
| Tyres                          | TPE           |
| Wheel size (mm)                | 125 x 32      |
| Weight (kg)                    | 28            |
| Country of origin              | Germany       |
| Warranty (years)               | 10            |
| Customs tariff number          | 87168000      |
| GTIN                           | 4017976327402 |