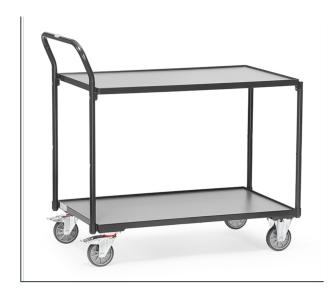

## **Product data sheet**

Modular system: Tubular steel welded and powder coated, surface durably protected, resistant to impact and scratches. 2 shelves made of derived timber material boards, in a frame of angle steel, height of rim 12 mm. 2 swivel and 2 fixed-wheel castors, TPE tyres, hubs with groove ball bearing. Swivel castors with wheel locks, according to the European Standard EN 1757-3 (safety of platform trolleys). Capacity upper shelf 80 kg.

## **Technical Details:**

| Total load capacity (kg)       | 300           |
|--------------------------------|---------------|
| Length of usable platform (mm) | 1000          |
| Width of usable platform (mm)  | 600           |
| Shelf heights (mm)             | 200, 820      |
| Total length (mm)              | 1136          |
| Total width (mm)               | 611           |
| Total height (mm)              | 1039          |
| Tyres                          | TPE           |
| Wheel size (mm)                | 125 x 32      |
| Weight (kg)                    | 36            |
| Country of origin              | Germany       |
| Warranty (years)               | 10            |
| Customs tariff number          | 87168000      |
| GTIN                           | 4017976327426 |