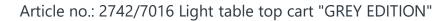

## **Product data sheet**

Modular system: Tubular steel welded and powder coated, surface durably protected, resistant to impact and scratches. 2 shelves made of derived timber material boards, in a frame of angle steel, height of rim 12 mm. 2 swivel and 2 fixed-wheel castors, TPE tyres, hubs with groove ball bearing. Swivel castors with wheel locks, according to the European Standard EN 1757-3 (safety of platform trolleys). Capacity upper shelf 80 kg.

## **Technical Details:**

| Total load capacity (kg)       | 300           |
|--------------------------------|---------------|
| Length of usable platform (mm) | 1000          |
| Width of usable platform (mm)  | 600           |
| Shelf heights (mm)             | 200, 820      |
| Total length (mm)              | 1136          |
| Total width (mm)               | 611           |
| Total height (mm)              | 1039          |
| Tyres                          | TPE           |
| Wheel size (mm)                | 125 x 32      |
| Weight (kg)                    | 36            |
| Country of origin              | Germany       |
| Warranty (years)               | 10            |
| Customs tariff number          | 87168000      |
| GTIN                           | 4017976327426 |