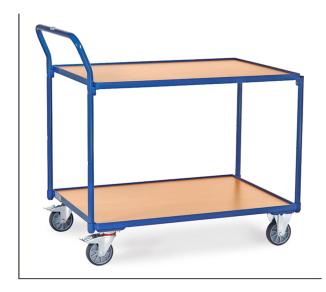

## **Product data sheet**

Article no.: 2744 Light table top cart

## **Transport equipment**

Modular system: Tubular steel welded and powder coated, surface durably protected, resistant to impact and scratches. 2 shelves made of derived timber material boards, in a frame of angle steel, height of rim 12 mm. 2 swivel and 2 fixed-wheel castors, TPE tyres, hubs with groove ball bearing. Swivel castors with wheel locks, according to the European Standard EN 1757-3 (safety of platform trolleys). Capacity upper shelf 80 kg.

## **Technical Details:**

| Total load capacity (kg)       | 300           |
|--------------------------------|---------------|
| Length of usable platform (mm) | 1000          |
| Width of usable platform (mm)  | 700           |
| Shelf heights (mm)             | 200, 820      |
| Total length (mm)              | 1136          |
| Total width (mm)               | 711           |
| Total height (mm)              | 1039          |
| Tyres                          | TPE           |
| Wheel size (mm)                | 125 x 32      |
| Weight (kg)                    | 37            |
| Country of origin              | Germany       |
| Warranty (years)               | 10            |
| Customs tariff number          | 87168000      |
| GTIN                           | 4017976227443 |