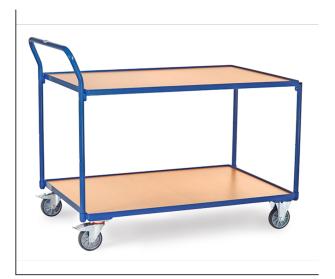

## **Product data sheet**

Article no.: 2746 Light table top cart

Modular system: Tubular steel welded and powder coated, surface durably protected, resistant to impact and scratches. 2 shelves made of derived timber material boards, in a frame of angle steel, height of rim 12 mm. 2 swivel and 2 fixed-wheel castors, TPE tyres, hubs with groove ball bearing. Swivel castors with wheel locks, according to the European Standard EN 1757-3 (safety of platform trolleys). Capacity upper shelf 80 kg.

## **Technical Details:**

| Total load capacity (kg)       | 300           |
|--------------------------------|---------------|
| Length of usable platform (mm) | 1200          |
| Width of usable platform (mm)  | 800           |
| Shelf heights (mm)             | 200, 820      |
| Total length (mm)              | 1336          |
| Total width (mm)               | 811           |
| Total height (mm)              | 1039          |
| Tyres                          | TPE           |
| Wheel size (mm)                | 125 x 32      |
| Weight (kg)                    | 48            |
| Country of origin              | Germany       |
| Warranty (years)               | 10            |
| Customs tariff number          | 87168000      |
| GTIN                           | 4017976227467 |
|                                |               |