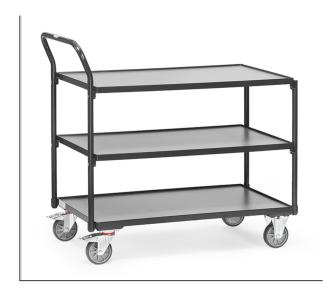

## **Product data sheet**

Modular system: Tubular steel welded and powder coated, surface durably protected, resistant to impact and scratches. 3 shelves made of derived timber material boards, in a frame of angle steel, height of rim 12 mm. 2 swivel and 2 fixed-wheel castors, TPE tyres, hubs with groove ball bearing. Swivel castors with wheel locks, according to the European Standard EN 1757-3 (safety of platform trolleys). Capacity upper and middle shelf 80 kg.

## **Technical Details:**

| Total load capacity (kg)       | 300           |
|--------------------------------|---------------|
| Length of usable platform (mm) | 850           |
| Width of usable platform (mm)  | 500           |
| Shelf heights (mm)             | 200, 510, 820 |
| Total length (mm)              | 986           |
| Total width (mm)               | 511           |
| Total height (mm)              | 1039          |
| Tyres                          | TPE           |
| Wheel size (mm)                | 125 x 32      |
| Weight (kg)                    | 35            |
| Country of origin              | Germany       |
| Warranty (years)               | 10            |
| Customs tariff number          | 87168000      |
| GTIN                           | 4017976327501 |