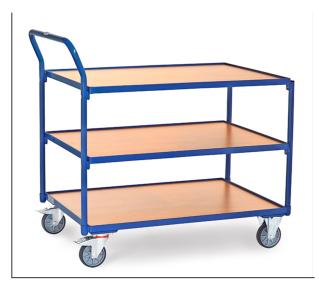

## **Product data sheet**

Article no.: 2754 Light table top cart

Modular system: Tubular steel welded and powder coated, surface durably protected, resistant to impact and scratches. 3 shelves made of derived timber material boards, in a frame of angle steel, height of rim 12 mm. 2 swivel and 2 fixed-wheel castors, TPE tyres, hubs with groove ball bearing. Swivel castors with wheel locks, according to the European Standard EN 1757-3 (safety of platform trolleys). Capacity upper and middle shelf 80 kg.

## **Technical Details:**

| Total load capacity (kg)       | 300           |
|--------------------------------|---------------|
| Length of usable platform (mm) | 1000          |
| Width of usable platform (mm)  | 700           |
| Shelf heights (mm)             | 200, 510, 820 |
| Total length (mm)              | 1136          |
| Total width (mm)               | 711           |
| Total height (mm)              | 1039          |
| Tyres                          | TPE           |
| Wheel size (mm)                | 125 x 32      |
| Weight (kg)                    | 51            |
| Country of origin              | Germany       |
| Warranty (years)               | 10            |
| Customs tariff number          | 87168000      |
| GTIN                           | 4017976227542 |