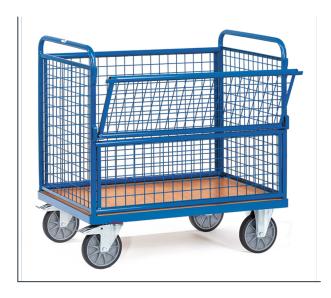

## **Product data sheet**

Article no.: 2772 Wire cage cart

## **Transport equipment**

Tubular steel and profile steel welded, powder coated blue RAL 5007. Platform made of derived timber material board, surface beech grain. Wire cage cart with tubular steel superstructure, wire lattice 50 x 50 x 4 mm, welded. Bolted modular version, powder-coated. Useful height: 700 mm. 2 swivel and 2 fixed-wheel castors, TPE tyres, hubs with groove ball bearing. Swivel castors with wheel locks, according to the European Standard EN 1757-3 (safety of platform trolleys).

## **Technical Details:**

| Total load capacity (kg)        | 600           |
|---------------------------------|---------------|
| Length of usable platform (mm)  | 1000          |
| Width of usable platform (mm)   | 700           |
| Height of loading platform (mm) | 700           |
| Total length (mm)               | 1060          |
| Total width (mm)                | 715           |
| Total height (mm)               | 1069          |
| Tyres                           | TPE           |
| Wheel size (mm)                 | 200 x 40      |
| Version                         | Drahtgitter   |
| Weight (kg)                     | 51            |
| Country of origin               | Germany       |
| Warranty (years)                | 10            |
| Customs tariff number           | 87168000      |
| GTIN                            | 4017976027722 |