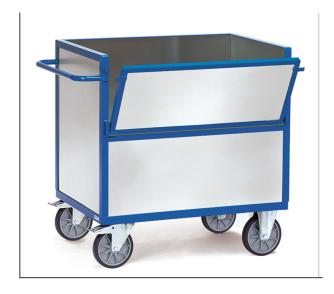

## **Product data sheet**

Article no.: 2822 Sheet steel box cart

## **Transport equipment**

Tubular steel and profile steel welded, powder coated blue RAL 5007. Platforms made of sheet steel, powder coated or galvanized. Sheet steel box cart, angle steel construction, with sides of galvanized steel plates, glued in place. Useful height: 816 mm. 2 swivel and 2 fixed-wheel castors, TPE tyres, hubs with groove ball bearing. Swivel castors with wheel locks, according to the European Standard EN 1757-3 (safety of platform trolleys).

## **Technical Details:**

| Total load capacity (kg)        | 600                   |
|---------------------------------|-----------------------|
| Length of usable platform (mm)  | 1000                  |
| Width of usable platform (mm)   | 700                   |
| Height of loading platform (mm) | 806                   |
| Total length (mm)               | 1130                  |
| Total width (mm)                | 725                   |
| Total height (mm)               | 1069                  |
| Tyres                           | TPE                   |
| Wheel size (mm)                 | 200 x 40              |
| Version                         | verzinktes Stahlblech |
| Weight (kg)                     | 69                    |
| Country of origin               | Germany               |
| Warranty (years)                | 10                    |
| Customs tariff number           | 87168000              |
| GTIN                            | 4017976028224         |