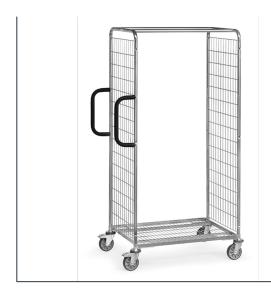

## **Product data sheet**

Article no.: 28301 Storeroom trolley

**Transport equipment** 

Sectional/tubular steel construction, completely electrolytically galvanised. End panels made of tubular steel of wire lattice, mesh width 100 x 50 mm, reinforced by 2 longitudinal bracings. Lower shelve fixed to base frame with wire lattice, mesh width 120 x 30 mm. 2 push bars on front side, vertically screwable. 4 smooth running swivel castors with TPE tyres with plastic rim, hubs with groove ball bearings and thread protection. 2 swivel castors with wheel locks, according to the European Standard EN 1757-3 (safety of platform trolleys). 4 protective rings made of TPU (thermoplastic polyurethane) on the swivel castors.

## **Technical Details:**

| Total load capacity (kg)        | 300           |
|---------------------------------|---------------|
| Length of usable platform (mm)  | 850           |
| Width of usable platform (mm)   | 610           |
| Height of loading platform (mm) | 193           |
| Load capacity per shelf (kg)    | 80            |
| Total length (mm)               | 1091          |
| Total width (mm)                | 690           |
| Total height (mm)               | 1825          |
| Tyres                           | TPE           |
| Wheel size (mm)                 | 125 x 32      |
| Weight (kg)                     | 29,9          |
| Country of origin               | Germany       |
| Warranty (years)                | 10            |
| Customs tariff number           | 87168000      |
| GΠN                             | 4017976283012 |
|                                 | 1             |