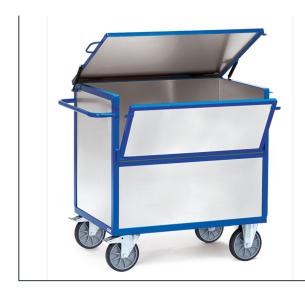

## **Product data sheet**

Article no.: 2832 Sheet steel box cart

## **Transport equipment**

Tubular steel and profile steel welded, powder coated blue RAL 5007. Platforms made of sheet steel, powder coated or galvanized. Sheet steel box cart, angle steel construction, with sides of galvanized steel plates, glued in place. With one-piece cover, to be opened by means of gas pressure spring, ring eyelets for padlocks. Useful height: 816 mm. 2 swivel and 2 fixed-wheel castors, TPE tyres, hubs with groove ball bearing. Swivel castors with wheel locks, according to the European Standard EN 1757-3 (safety of platform trolleys).

## **Technical Details:**

| Total load capacity (kg)        | 600                   |
|---------------------------------|-----------------------|
| Length of usable platform (mm)  | 1000                  |
| Width of usable platform (mm)   | 700                   |
| Height of loading platform (mm) | 806                   |
| Total length (mm)               | 1150                  |
| Total width (mm)                | 730                   |
| Total height (mm)               | 1113                  |
| Tyres                           | TPE                   |
| Wheel size (mm)                 | 200 x 40              |
| Version                         | verzinktes Stahlblech |
| Weight (kg)                     | 80                    |
| Country of origin               | Germany               |
| Warranty (years)                | 10                    |
| Customs tariff number           | 87168000              |
| GTIN                            | 4017976028323         |