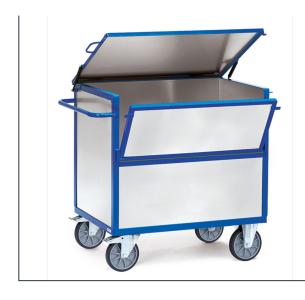

## **Transport equipment**

Tubular steel and profile steel welded, powder coated blue RAL 5007. Platforms made of sheet steel, powder coated or galvanized. Sheet steel box cart, angle steel construction, with sides of galvanized steel plates, glued in place. With one-piece cover, to be opened by means of gas pressure spring, ring eyelets for padlocks. Useful height: 816 mm. 2 swivel and 2 fixed-wheel castors, TPE tyres, hubs with groove ball bearing. Swivel castors with wheel locks, according to the European Standard EN 1757-3 (safety of platform trolleys).

## **Technical Details:**

| Total load capacity (kg)        | 600                   |
|---------------------------------|-----------------------|
| Length of usable platform (mm)  | 1200                  |
| Width of usable platform (mm)   | 800                   |
| Height of loading platform (mm) | 806                   |
| Total length (mm)               | 1350                  |
| Total width (mm)                | 830                   |
| Total height (mm)               | 1113                  |
| Tyres                           | TPE                   |
| Wheel size (mm)                 | 200 x 40              |
| Version                         | verzinktes Stahlblech |
| Weight (kg)                     | 93                    |
| Country of origin               | Germany               |
| Warranty (years)                | 10                    |
| Customs tariff number           | 87168000              |
| GTIN                            | 4017976028330         |