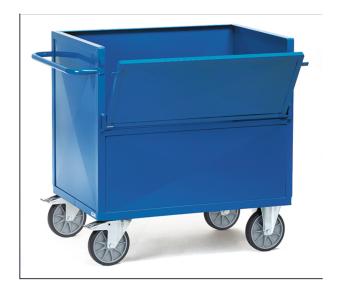

## **Product data sheet**

Article no.: 2842 Sheet steel box cart

## **Transport equipment**

Tubular steel and profile steel welded, powder coated blue RAL 5007. Platforms made of sheet steel, powder coated or galvanized. Sheet steel box cart, angle steel construction, sides made of sheet steel, welded and powder coated. Useful height: 816 mm. 2 swivel and 2 fixed-wheel castors, TPE tyres, hubs with groove ball bearing. Swivel castors with wheel locks, according to the European Standard EN 1757-3 (safety of platform trolleys).

## **Technical Details:**

| Total load capacity (kg)        | 600           |
|---------------------------------|---------------|
| Length of usable platform (mm)  | 1000          |
| Width of usable platform (mm)   | 700           |
| Height of loading platform (mm) | 806           |
| Total length (mm)               | 1130          |
| Total width (mm)                | 725           |
| Total height (mm)               | 1069          |
| Tyres                           | TPE           |
| Wheel size (mm)                 | 200 x 40      |
| Version                         | Stahlblech    |
| Weight (kg)                     | 83            |
| Country of origin               | Germany       |
| Warranty (years)                | 10            |
| Customs tariff number           | 87168000      |
| GTIN                            | 4017976028422 |