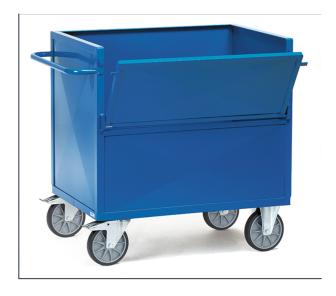

## **Transport equipment**

Tubular steel and profile steel welded, powder coated blue RAL 5007. Platforms made of sheet steel, powder coated or galvanized. Sheet steel box cart, angle steel construction, sides made of sheet steel, welded and powder coated. Useful height: 816 mm. 2 swivel and 2 fixed-wheel castors, TPE tyres, hubs with groove ball bearing. Swivel castors with wheel locks, according to the European Standard EN 1757-3 (safety of platform trolleys).

## **Technical Details:**

| Total load capacity (kg)        | 600           |
|---------------------------------|---------------|
| Length of usable platform (mm)  | 1200          |
| Width of usable platform (mm)   | 800           |
| Height of loading platform (mm) | 806           |
| Total length (mm)               | 1330          |
| Total width (mm)                | 825           |
| Total height (mm)               | 1069          |
| Tyres                           | TPE           |
| Wheel size (mm)                 | 200 x 40      |
| Version                         | Stahlblech    |
| Weight (kg)                     | 98            |
| Country of origin               | Germany       |
| Warranty (years)                | 10            |
| Customs tariff number           | 87168000      |
| GTIN                            | 4017976028439 |