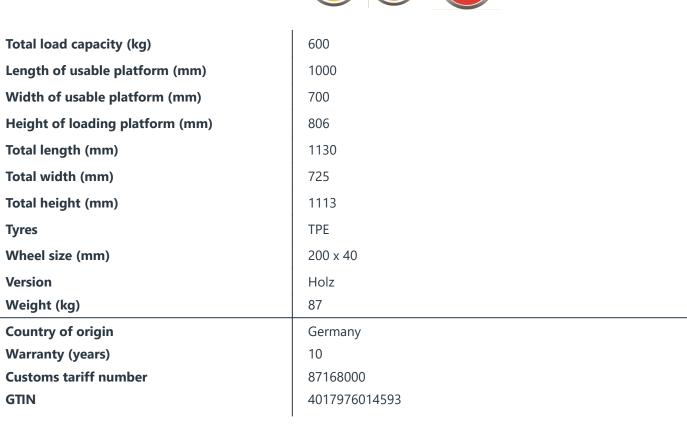

## FETRA MAKES LOADS LIGHTER

## **Product data sheet**

Article no.: 2852 Wooden box cart





Tubular steel and profile steel welded, powder coated blue RAL 5007. Platform made of derived timber material board, surface beech grain. Wooden box cart with angular steel superstructure, platform, sides and cover made of derived timber material boards, surface beech grain. Cover double collapsible, ring eyelets for padlocks. Useful height: 806 mm. 2 swivel and 2 fixed-wheel castors, TPE tyres, hubs with groove ball bearing. Swivel castors with wheel locks, according to the European Standard EN 1757-3 (safety of platform trolleys).

TOTA

## **Technical Details:**