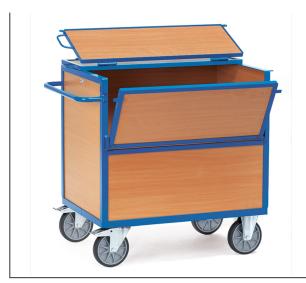

## **Product data sheet**

Article no.: 2852 Wooden box cart

Tubular steel and profile steel welded, powder coated blue RAL 5007. Platform made of derived timber material board, surface beech grain. Wooden box cart with angular steel superstructure, platform, sides and cover made of derived timber material boards, surface beech grain. Cover double collapsible, ring eyelets for padlocks. Useful height: 806 mm. 2 swivel and 2 fixed-wheel castors, TPE tyres, hubs with groove ball bearing. Swivel castors with wheel locks, according to the European Standard EN 1757-3 (safety of platform trolleys).