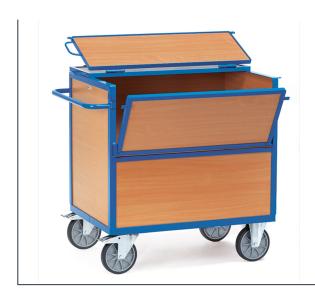

## **Product data sheet**

Article no.: 2853 Wooden box cart

## **Transport equipment**

Tubular steel and profile steel welded, powder coated blue RAL 5007. Platform made of derived timber material board, surface beech grain. Wooden box cart with angular steel superstructure, platform, sides and cover made of derived timber material boards, surface beech grain. Cover double collapsible, ring eyelets for padlocks. Useful height: 806 mm. 2 swivel and 2 fixed-wheel castors, TPE tyres, hubs with groove ball bearing. Swivel castors with wheel locks, according to the European Standard EN 1757-3 (safety of platform trolleys).

## **Technical Details:**

| Total load capacity (kg)        | 600           |
|---------------------------------|---------------|
| Length of usable platform (mm)  | 1200          |
| Width of usable platform (mm)   | 800           |
| Height of loading platform (mm) | 806           |
| Total length (mm)               | 1330          |
| Total width (mm)                | 825           |
| Total height (mm)               | 1113          |
| Tyres                           | TPE           |
| Wheel size (mm)                 | 200 x 40      |
| Version                         | Holz          |
| Weight (kg)                     | 101           |
| Country of origin               | Germany       |
| Warranty (years)                | 10            |
| Customs tariff number           | 87168000      |
| GTIN                            | 4017976014609 |