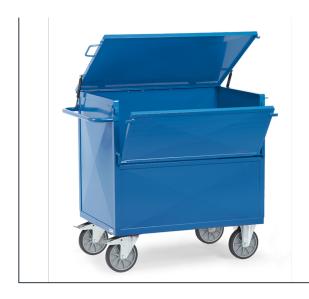

## **Transport equipment**

Tubular steel and profile steel welded, powder coated blue RAL 5007. Platforms made of sheet steel, powder coated or galvanized. Sheet steel box cart, angle steel construction, sides made of sheet steel, welded and powder coated. With one-piece cover, to be opened by means of gas pressure spring, ring eyelets for padlocks. Useful height: 816 mm. 2 swivel and 2 fixed-wheel castors, TPE tyres, hubs with groove ball bearing. Swivel castors with wheel locks, according to the European Standard EN 1757-3 (safety of platform trolleys).

## **Technical Details:**

| Total load capacity (kg)        | 600           |
|---------------------------------|---------------|
| Length of usable platform (mm)  | 1200          |
| Width of usable platform (mm)   | 800           |
| Height of loading platform (mm) | 806           |
| Total length (mm)               | 1350          |
| Total width (mm)                | 830           |
| Total height (mm)               | 1113          |
| Tyres                           | TPE           |
| Wheel size (mm)                 | 200 x 40      |
| Version                         | Stahlblech    |
| Weight (kg)                     | 110           |
| Country of origin               | Germany       |
| Warranty (years)                | 10            |
| Customs tariff number           | 87168000      |
| GTIN                            | 4017976028637 |