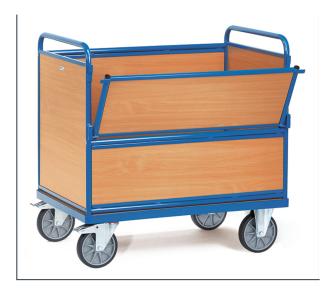

## **Product data sheet**

Article no.: 2873 Wooden box cart

## **Transport equipment**

Tubular steel and profile steel welded, powder coated blue RAL 5007. Platform made of derived timber material board, surface beech grain. Wooden box cart with tubular steel superstructure, all sides of derived timber material boards, surface beech grain. Bolted modular version, powder-coated. Useful height: 700 mm. 2 swivel and 2 fixed-wheel castors, TPE tyres, hubs with groove ball bearing. Swivel castors with wheel locks, according to the European Standard EN 1757-3 (safety of platform trolleys).

## **Technical Details:**

| Total load capacity (kg)        | 600           |
|---------------------------------|---------------|
| Length of usable platform (mm)  | 1200          |
| Width of usable platform (mm)   | 800           |
| Height of loading platform (mm) | 700           |
| Total length (mm)               | 1260          |
| Total width (mm)                | 815           |
| Total height (mm)               | 1069          |
| Tyres                           | TPE           |
| Wheel size (mm)                 | 200 x 40      |
| Version                         | Holz          |
| Weight (kg)                     | 76            |
| Country of origin               | Germany       |
| Warranty (years)                | 10            |
| Customs tariff number           | 87168000      |
| GTIN                            | 4017976028736 |