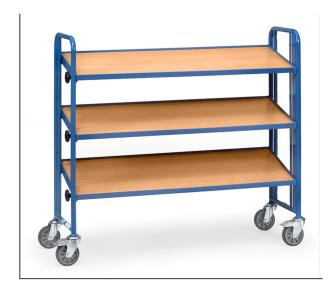

## **Product data sheet**

Article no.: 2883 Assembly trolley

**Transport equipment** 

Made of tubular and sectional steel, welded and powder coated blue RAL 5007, bolted construction. One-sided construction, 3 shelves made of derived material timber board, 12 mm high skirting. Variable use of shelves, steel frame with inserted derived timber material board, surface beech grain, Distance 100 mm, angle continuously adjustable of 0° to 35°. Secure locking by handle screws. German Patent: 10 2005 062 391. 4 swivel castors with TPE tyres 125 x 32 mm, hubs with groove ball bearing. 2 wheels with locks, according to European Standard EN1757-3 (safety of platform trolleys).

## **Technical Details:**

| Total load capacity (kg)       | 250           |
|--------------------------------|---------------|
| Length of usable platform (mm) | 1240          |
| Width of usable platform (mm)  | 415           |
| Shelf heights (mm)             | 370, 670, 970 |
| Load capacity per shelf (kg)   | 60            |
| Total length (mm)              | 1355          |
| Total width (mm)               | 477           |
| Total height (mm)              | 1197          |
| Tyres                          | TPE           |
| Wheel size (mm)                | 125 x 32      |
| Version                        | Holzböden     |
| Weight (kg)                    | 46            |
| Country of origin              | Germany       |
| Warranty (years)               | 10            |
| Customs tariff number          | 87168000      |
| GTIN                           | 4017976328836 |