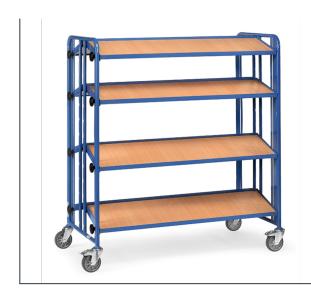

## **Product data sheet**

Article no.: 2891 Assembly trolley

## **Transport equipment**

Made of tubular and sectional steel, welded and powder coated blue RAL 5007, bolted construction. Two-sided construction, two-part shelves. Variable use of shelves, steel frame with inserted derived timber material board, surface beech grain, 12 mm high skirting. Distance 100 mm, angle continuously adjustable of 0° to 35°. Secure locking by handle screws. German Patent: 10 2005 062 391. 4 swivel castors with TPE tyres 125 x 32 mm, hubs with groove ball bearing. 2 wheels with locks, according to European Standard EN1757-3 (safety of platform trolleys).

## **Technical Details:**

**GTIN** 

| Total load capacity (kg)              | 300                 |
|---------------------------------------|---------------------|
| Length of usable platform (mm)        | 1280                |
| Width of usable platform (mm)         | 2 x 315             |
| Shelf heights (mm)                    | 370, 670, 970, 1270 |
| Load capacity per shelf (kg)          | 60                  |
| Total length (mm)                     | 1420                |
| Total width (mm)                      | 740                 |
| Total height (mm)                     | 1530                |
| Tyres                                 | TPE                 |
| Wheel size (mm)                       | 125 x 32            |
| Version                               | Holzböden           |
| Weight (kg)                           | 96                  |
| Country of origin                     | Germany             |
| Warranty (years)                      | 10                  |
| Customs tariff number                 | 87168000            |
| · · · · · · · · · · · · · · · · · · · |                     |