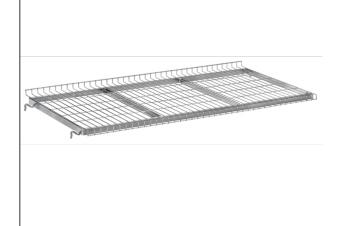

## **Product data sheet**

Article no.: 28DG0 Shelve made of wire lattice for storeroom trolleys

Shelve made of wire lattice with mesh width  $120 \times 30$  mm, electrolytically galvanised. On the long sides with 23 mm upward folded rim, on the other side 23 mm downward folded rim. Variable use of shelves, in a grid of 100 mm horizontal or tilted insertable. Capacity of shelf 40 kg.