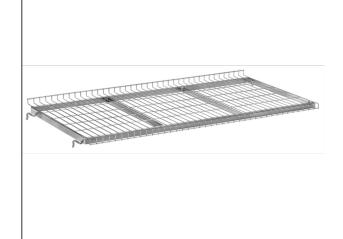

## **Product data sheet**

Article no.: 28DG1 Shelve made of wire lattice for storeroom trolleys

Shelve made of wire lattice with mesh width  $120 \times 30$  mm, electrolytically galvanised. On the long sides with 23 mm upward folded rim, on the other side 23 mm downward folded rim. Variable use of shelves, in a grid of 100 mm horizontal or tilted insertable. Capacity of shelf 80 kg.