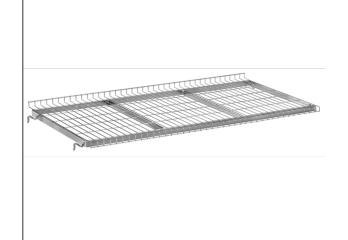

## **Product data sheet**

**Transport equipment** 

Article no.: 28DG2 Shelve made of wire lattice for storeroom trolleys

Shelve made of wire lattice with mesh width  $120 \times 30$  mm, electrolytically galvanised. On the long sides with 23 mm upward folded rim, on the other side 23 mm downward folded rim. Variable use of shelves, in a grid of 100 mm horizontal or tilted insertable. Capacity of shelf 80 kg.