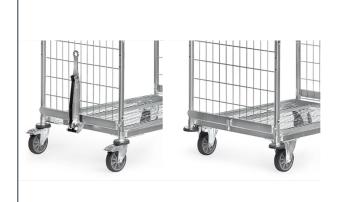

## **Product data sheet**

Article no.: 28DK5 Shaft and tow hitch, accessorie for storeroom trolleys

For moving with max. 3 storeroom trolleys in a train. 2 swivel castors without wheel locks will bereplaced by 2 fixed-wheel castors. Shaft made of sheet steel. Shaft raises automatically via gas spring into vertical resting position. Robust coupling pin on the fixed-wheel side. Connection via foot operation possible. Max. train speed 6 km/h. Not combinable with steps.