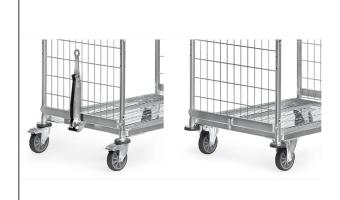

## **Product data sheet**

Article no.: 28DK6 Shaft and tow hitch, accessorie for storeroom trolleys

For moving with max. 3 storeroom trolleys in a train. 2 swivel castors without wheel locks will bereplaced by 2 fixed-wheel castors. Shaft made of sheet steel. Shaft raises automatically via gas spring into vertical resting position. Robust coupling pin on the fixed-wheel side. Connection via foot operation possible. Max. train speed 6 km/h. Not combinable with steps.