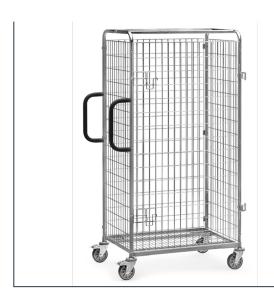

## **Product data sheet**

**fetra**<sup>®</sup> ••••• Transport equipment

Wing door, wire frame galvanic bright galvanized, mesh width  $100 \times 50$  mm. Hinges can be folded by  $180^{\circ}$  to the car body. 2 wire iron closures lockable by means of padlock (not included).