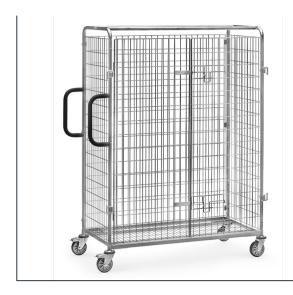

## **Product data sheet**

**Transport equipment** 

Double wing door, wire frame galvanic bright galvanized, mesh width  $100 \times 50$  mm. Hinges can be folded by  $180^{\circ}$  to the car body. 2 wire iron closures lockable by means of padlock (not included).