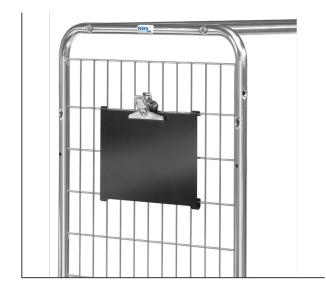

## **Product data sheet**

fetra®

Article no.: 28KT3 Identification board for storeroom trolleys

Steel sheet, matt black powder coated, suitable for writing with chalk. Can be clipped to wire lattice of side panels. With paper clamp. Effect. size: H x W 210 x 330 mm.