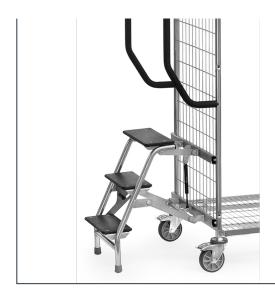

## **Product data sheet**

Article no.: 28TS5 Steps

**Transport equipment** 

3 steps, upper step 600 mm high, grip height approx. up to 2.800 mm. Tubular steel frame, steps made of non-slip wood. In loaded position steps stand firmly on the ground. Therefore the trolley is automatically blocked. At low load an engaging lock prevents the tilting of the trolley. The steps can be tilted assisted by a gas spring. Also included in delivery of the steps are 2 more protruding and higher push bars to hold tigth and lean. Total length of trolley increases by 100 mm. Not combinable with shaft and tow hitch.