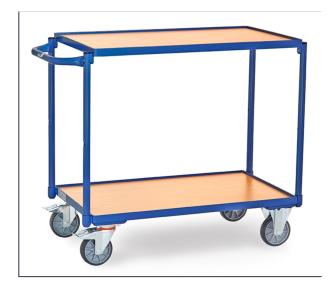

## **Product data sheet**

Article no.: 2940 Light table top cart

## **Transport equipment**

Modular system: Tubular steel welded and powder coated, surface durably protected, resistant to impact and scratches. 2 shelves made of derived timber material boards, in a frame of angle steel, height of rim 12 mm. 2 swivel and 2 fixed-wheel castors, TPE tyres, hubs with groove ball bearing. Swivel castors with wheel locks, according to the European Standard EN 1757-3 (safety of platform trolleys). Capacity upper shelf 80 kg.

## **Technical Details:**

| Total load capacity (kg)       | 300           |
|--------------------------------|---------------|
| Length of usable platform (mm) | 850           |
| Width of usable platform (mm)  | 500           |
| Shelf heights (mm)             | 200, 820      |
| Total length (mm)              | 1021          |
| Total width (mm)               | 511           |
| Total height (mm)              | 830           |
| Tyres                          | TPE           |
| Wheel size (mm)                | 125 x 32      |
| Weight (kg)                    | 29            |
| Country of origin              | Germany       |
| Warranty (years)               | 10            |
| Customs tariff number          | 87168000      |
| GTIN                           | 4017976021263 |