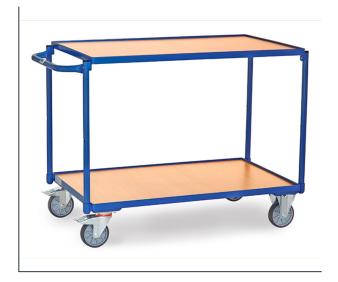

## **Product data sheet**

Article no.: 2942 Light table top cart

## **Transport equipment**

Modular system: Tubular steel welded and powder coated, surface durably protected, resistant to impact and scratches. 2 shelves made of derived timber material boards, in a frame of angle steel, height of rim 12 mm. 2 swivel and 2 fixed-wheel castors, TPE tyres, hubs with groove ball bearing. Swivel castors with wheel locks, according to the European Standard EN 1757-3 (safety of platform trolleys). Capacity upper shelf 80 kg.

## **Technical Details:**

| Total load capacity (kg)       | 300           |
|--------------------------------|---------------|
| Length of usable platform (mm) | 1000          |
| Width of usable platform (mm)  | 600           |
| Shelf heights (mm)             | 200, 820      |
| Total length (mm)              | 1171          |
| Total width (mm)               | 611           |
| Total height (mm)              | 830           |
| Tyres                          | TPE           |
| Wheel size (mm)                | 125 x 32      |
| Weight (kg)                    | 36            |
| Country of origin              | Germany       |
| Warranty (years)               | 10            |
| Customs tariff number          | 87168000      |
| GTIN                           | 4017976021324 |