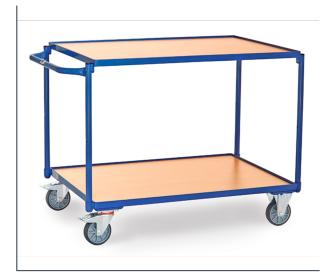

## **Product data sheet**

Article no.: 2944 Light table top cart

Modular system: Tubular steel welded and powder coated, surface durably protected, resistant to impact and scratches. 2 shelves made of derived timber material boards, in a frame of angle steel, height of rim 12 mm. 2 swivel and 2 fixed-wheel castors, TPE tyres, hubs with groove ball bearing. Swivel castors with wheel locks, according to the European Standard EN 1757-3 (safety of platform trolleys). Capacity upper shelf 80 kg.

## **Technical Details:**

| Total load capacity (kg)       | 300           |
|--------------------------------|---------------|
| Length of usable platform (mm) | 1000          |
| Width of usable platform (mm)  | 700           |
| Shelf heights (mm)             | 200, 820      |
| Total length (mm)              | 1171          |
| Total width (mm)               | 711           |
| Total height (mm)              | 830           |
| Tyres                          | TPE           |
| Wheel size (mm)                | 125 x 32      |
| Weight (kg)                    | 37            |
| Country of origin              | Germany       |
| Warranty (years)               | 10            |
| Customs tariff number          | 87168000      |
| GTIN                           | 4017976229447 |
|                                |               |