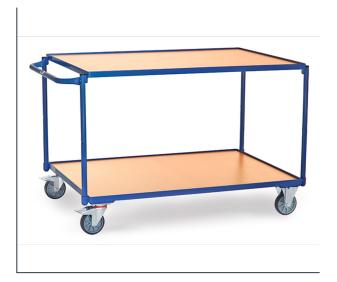

## **Product data sheet**

Article no.: 2946 Light table top cart

Modular system: Tubular steel welded and powder coated, surface durably protected, resistant to impact and scratches. 2 shelves made of derived timber material boards, in a frame of angle steel, height of rim 12 mm. 2 swivel and 2 fixed-wheel castors, TPE tyres, hubs with groove ball bearing. Swivel castors with wheel locks, according to the European Standard EN 1757-3 (safety of platform trolleys). Capacity upper shelf 80 kg.

## **Technical Details:**

| Total load capacity (kg)       | 300           |
|--------------------------------|---------------|
| Length of usable platform (mm) | 1200          |
| Width of usable platform (mm)  | 800           |
| Shelf heights (mm)             | 200, 820      |
| Total length (mm)              | 1371          |
| Total width (mm)               | 811           |
| Total height (mm)              | 830           |
| Tyres                          | TPE           |
| Wheel size (mm)                | 125 x 32      |
| Weight (kg)                    | 48            |
| Country of origin              | Germany       |
| Warranty (years)               | 10            |
| Customs tariff number          | 87168000      |
| GTIN                           | 4017976229461 |
|                                |               |